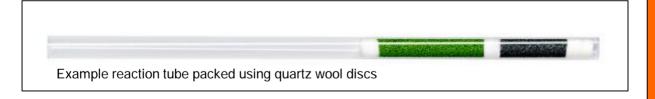

## Quartz wool discs suitable for elemental analysers

- ü Quick and simple reaction tube packing
- ü No waste
- ü Neat, symmetrical separation of reagents
- **ü** Available in three convenient sizes
- ü Reduced handling problems
- ü High purity

Discs are available in three different diameters – 15mm, 16.5mm and 22mm to fit most popular 'micro' elemental analysers currently in use. Thickness is 5mm approx. No more messing about with

trying to force small tufts of quartz wool into reaction tubes – simply insert the disc and push down onto the reagent to form a quick and effective separation. Handling problems from dust and fibres are reduced dramatically from using the traditional quartz wool.