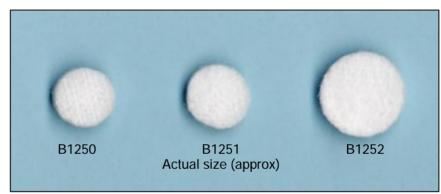

Discs are available in three different diameters – 15mm, 16.5mm and 22mm to fit most popular 'micro' elemental analysers currently in use. Thickness is 5mm approx. No more messing about with

trying to force small tufts of quartz wool into reaction tubes – simply insert the disc and push down onto the reagent to form a quick and effective separation. Handling problems from dust and fibres are reduced dramatically from using the traditional quartz wool.

## Ordering details

| Cat No | Description              | Pack |
|--------|--------------------------|------|
| B1250  | Quartz Wool Discs 15mm   | 25   |
| B1251  | Quartz Wool Discs 16.5mm | 25   |
| B1252  | Quartz Wool Discs 22mm   | 25   |